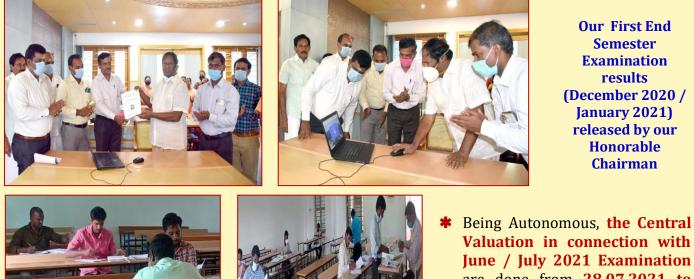

### The Principal receiving the memorandum of NAAC Re-accreditation Certificate from our Honorable Chairman Shri.A.SRINIVASAN

NBA Certification : Grant of Extended Accreditation status for a period of one more year (till June 30, 2022)

Yes, as a quest of excellence on 07.07.2021, our Institution received the NAAC Certification of Re-accreditation with "A" Grade of CGPA 3.05 for a period of 5 more years (till December 2025). Our DSEC fraternities received the memorandum of NAAC Re-accreditation Certificate from our Honorable Chairman.