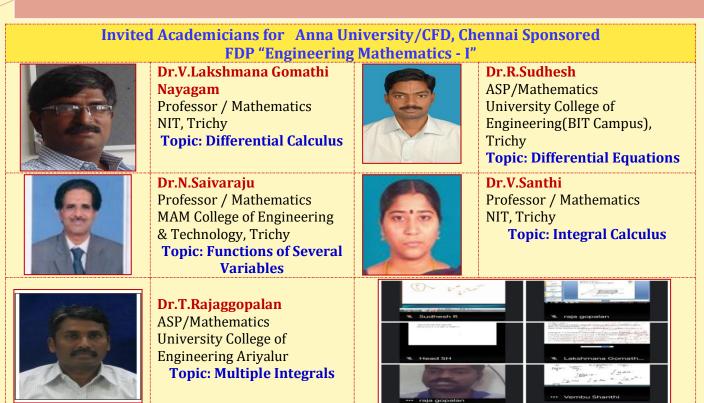

sh R L** Electrification Engineer, AVL India Pvt. Ltd.



**E V Architecture** 



**Dr.S.Durairaj** Principal Dhanalakshmi Srinivasan Engineering College



**Electric Vehicles and** Environment



Dr. N. Vetrivelan Principal, Srinivasan College of Arts and Science (Co-Ed), Perambalur



Valedictory address

WHY ELECTRIC VEHICLES ARE BETTER ?



**Dr.I.Cicil Ignatius Professor/Physics** DSEC



**Role of Robotics in** Agriculture



**Glimpses on AICTE - ATAL Sponsored** FDP "Eminence of Electric Vehicles and Robotics in Agronomy"



Nagarjuna Reddy Viza Senior Engineer, Ferchau Engg, Germany



Mr.Suresh Kumar AP (Sr. Gr.) **PSG College of** Technology



Dr. Shenbagalakshmi.R ASP/Electrical Engg, SKN Sinhgad Institute of **Technology & Science** 



Dr. Krithiga S IEEE member, Chennai



 FDP on "Artificial Intelligence and Machine Learning" sponsored by E&ICT – NIT Warangal are conducted during 20.07.2021 – 29.07.2021. Invited resource persons for this FDP from IITs/NITs/IIITs & their virtual training,

| Dr. Ravi Kumar Jatoth, | Dr. Anil Kumar Uppala, |
|------------------------|------------------------|
| NIT Warangal           | IIT Hyderabad          |
| Dr. M.Srinivas,        | Dr. Kadambari,         |
| NIT Warangal           | NIT Warangal           |
| Dr. Swagatam Das,      | Prof. M.Bhurchandi,    |
| ISI Kolkata            | NIT Nagpur             |
| Mr.Adit,               | Mr. Vijay Kumar,       |
| NIT Warangal           | NIT Warangal           |



- In Addition to these FDPs, all Departments have collectively organized more than 65 webinars, Guest Lect