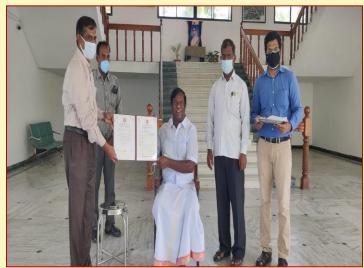

### The Principal receiving the memorandum of NAAC Re-accreditation Certificate from our Honorable Chairman Shri.A.SRINIVASAN

NBA Certification : Grant of Extended Accreditation status for a period of one more year (till June 30, 2022)

Yes, as a quest of excellence on 07.07.2021, our Institution received the NAAC Certification of Re-accreditation with "A" Grade of CGPA 3.05 for a period of 5 more years (till December 2025). Our DSEC fraternities received the memorandum of NAAC Re-accreditation Certificate from our Honorable Chairman.