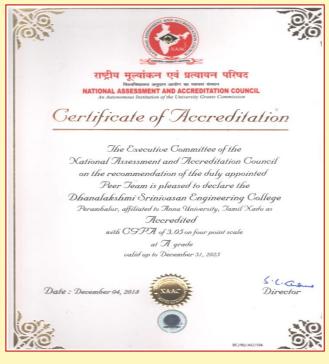

### \*\* NAAC Re-accreditation for a period of 5 years (2020 - 2025) \*\*

As our Institution Conferred with Autonomous status during August 2020, we progressed with another Milestone of **Cycle 2 – NAAC (National Assessment and Accreditation Council)** process. Being an Autonomous Institution, we privileged in applying for the Transition period towards Autonomous with NAAC official correspondence. The **confirmation letter on Re-accreditation status was received from NAAC office on March 02, 2021**.

NBA Certification : Grant of Extended Accreditation status for a period of one more year (till June 30, 2022)

Yes, as a quest of excellence on 07.07.2021, our Institution received the NAAC Certification of Re-accreditation with "A" Grade of CGPA 3.05 for a period of 5 more years (till December 2025). Our DSEC fraternities received the memorandum of NAAC Re-accreditation Certificate from our Honorable Chairman.