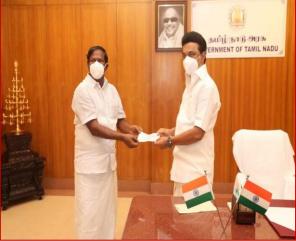

Our Honorable Chairman Shri.A.Srinivasan Ayya contributed Rupees 1 crore as a Fund contribution towards the Chief Minister Public Relif Fund for COVID -19 and handed over the fund amount to our esteemed Tamil Nadu Chief Minister on 19.05.2021. We DSEC'ians highly blessed to work under the guidance of our Honorable Chairman.