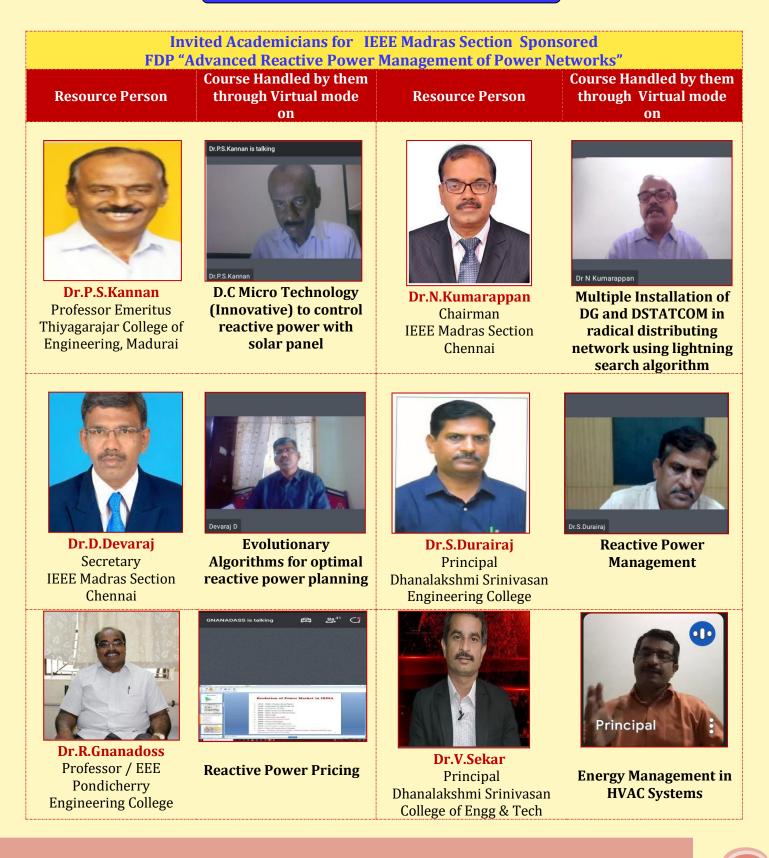

agement member

#### \*\* AICTE Funded Laboratory :Skill Development Centre \*\*

Our Institution has developed a centralized **Skill Development Centre (SDC) laboratory** for the betterment of economically backward students. This SDC is being developed by utilizing the First installment **fund amount of Rupees 6,11,800 received from AICTE under the scheme of AICTE – SPDC**. Through this lab, more training is given to our students on the aspects of soft skills and competences for Professional Development.

AICTE Funded Skill Development Centre Laboratory



# **RESEARCH DEVELOPMENT**

The funded Faculty Development Programmes are conducted highly academically by inviting nearly **50 academicians as resource person from diverse Engineering research fields**.

#### **INVITED ACADEMICIANS**



#### **DSEC TIMES 2021: Vol 7, Iss 1**



**Dr.M.Sudhakaran Professor/EEE** Pondicherry **Engineering College** 



**Applications of Genetic** Algorithm to Economic Dispatch



**Dr.V.Ravikumar Pandi Professor/EEE** Amrita Vishwa Vidyapeetam



**Optimization using Evolutionary Algorithm** 

Invited Academicians for AICTE - ATAL Sponsored FDP "Eminence of Electric Vehicles and Robotics in Agronomy" **Course Handled by them Course Handled by** them through Virtual **Resource Person** through Virtual mode **Resource Person** mode on on **Powering agriculture Dr.S.Dharmalingam Dr.N.Vengadachalam** with Renewable energy Former **Professor/EEE** and Robotics **GM/BHEL**,Trichy Malla Reddy Engg. College nd R **Future of Electric** Dr.R.Karthigaivel Dr. Anand. R Professor/EEE, Vehicles AP(Sr.G