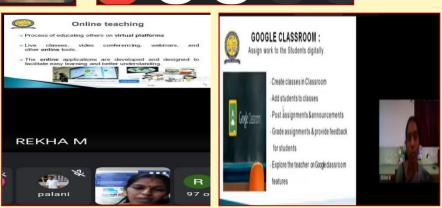

epartment of ECE given a Webinar on "Effective handling of online class for school teachers". Through this webinar, we eased them about the beneficiary & usage of Google Platform for handling Live Classes in an essential way.
- A D Cell and Isha Yoga
   Foundation jointly organized a Webinar "YOGA FOR IMMUNITY" on 13.6.2021, for our female faculty and staff members. Dr.J.Booma, Social Welfare Worker and Dr.Nivedha, Isha Yoga Volunteer, was the invited yoga expert. They explained the Importance of yoga for our immunity.
- One day Awareness training on programme was organized for our faculties on 07.07.2021. Around 120 faculties attended the event with an enthusiastic involvement of guiding the students for their Higher Education.

Faculty meeting on Higher Education during Lockdown period



Webinar on "Effective handling of online class for school teachers" by Dr.B.Karthiga & Mrs.M.Rekha





# **TRAINING & PLACEMENT**

Human Resource Development Centre (HRDC) provides a platform for career guidance, Training and Placement for the student and also offers guidance to the students made in accordance with their ability and interest towards Higher Studies. Though LOCKDOWN period extended, the HRDC team involved effectively in placement activities. During this academic year 700 students got placed in various reputed IT sectors/Companies/Industries.

| S.NO | TITLE OF THE EVENT              | DATE       | NAME OF THE COMPANY / PROGRAM                                      |
|------|---------------------------------|------------|-----------------------------------------------------